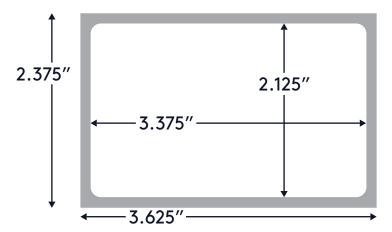

## GIFT CARD DESIGN GUIDELINES

FRONT OF CARD

Size with bleed: 92.08mm / 3.625" x 60.33mm / 2.375"

Trim size (final size): 85.73mm / 3.375" x 53.98mm / 2.125"

- Bleed area (3.175mm/0.125")
- Text and graphics\*

\*(8-bit CMYK or up to 4 Pantone values; convert text to outlines/shapes. Leave all graphics as shapes/vectors.)

Note: use only the white space for your design.

BACK OF CARD

Size with bleed: 92.08mm / 3.625" x 60.33mm / 2.375"