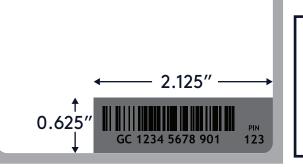

Trim size (final size): 85.73mm / 3.375" x 53.98mm / 2.125"

Bleed area (3.175mm/0.125")

Barcode area (can be centred or placed anywhere)

Text and graphics\*

\*(8-bit CMYK or up to 4 of the Pantone values used on the front. All text converted to outlines/shapes. If black only on back, black set to K=100, **not RGB/HEX/CMY black**.)

Note: Keep text 1/8" away from the start of the bleed.

Note: leave 2.125" x 0.625" blank for barcode. Barcode can be placed anywhere.